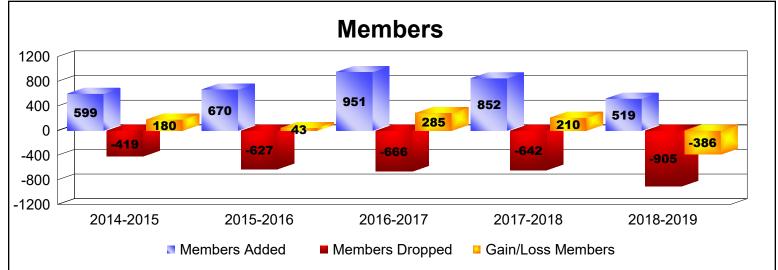

District 307B1 As of June 2019 Cumulative

| Year      | New<br>Clubs | Dropped<br>Clubs | Gain/<br>Loss<br>Clubs | New<br>Members | Charter<br>Members | Reinstate<br>Members | Transfer<br>Members | Total<br>Member<br>Added | Total<br>Members<br>Dropped | Gain/<br>Loss<br>Members |
|-----------|--------------|------------------|------------------------|----------------|--------------------|----------------------|---------------------|--------------------------|-----------------------------|--------------------------|
| 2014-2015 | 12           | -4               | 8                      | 279            | 305                | 6                    | 9                   | 599                      | -419                        | 180                      |
| 2015-2016 | 7            | -6               | 1                      | 429            | 201                | 17                   | 23                  | 670                      | -627                        | 43                       |
| 2016-2017 | 13           | -5               | 8                      | 564            | 346                | 37                   | 4                   | 951                      | -666                        | 285                      |
| 2017-2018 | 13           | -3               | 10                     | 405            | 377                | 37                   | 33                  | 852                      | -642                        | 210                      |
| 2018-2019 | 7            | -22              | -15                    | 339            | 161                | 6                    | 13                  | 519                      | -905                        | -386                     |
| Average   | 10           | -8               | 2                      | 403            | 278                | 21                   | 16                  | 718                      | -652                        | 66                       |