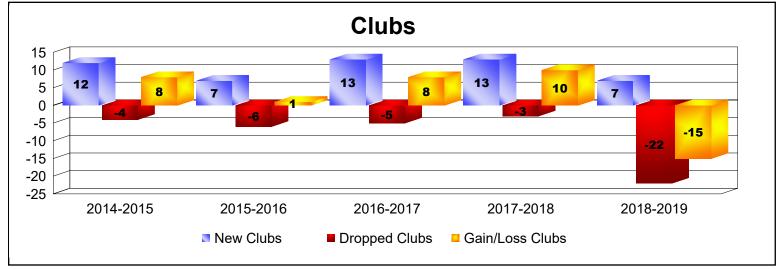

District 307B1 As of June 2019 Cumulative

| Year      | New<br>Clubs | Dropped<br>Clubs | Gain/<br>Loss<br>Clubs | New<br>Members | Charter<br>Members | Reinstate<br>Members | Transfer<br>Members | Total<br>Member<br>Added | Total<br>Members<br>Dropped | Gain/<br>Loss<br>Members |
|-----------|--------------|------------------|------------------------|----------------|--------------------|----------------------|---------------------|--------------------------|-----------------------------|--------------------------|
| 2014-2015 | 12           | -4               | 8                      | 279            | 305                | 6                    | 9                   | 599                      | -419                        | 180                      |
| 2015-2016 | 7            | -6               | 1                      | 429            | 201                | 17                   | 23                  | 670                      | -627                        | 43                       |
| 2016-2017 | 13           | -5               | 8                      | 564            | 346                | 37                   | 4                   | 951                      | -666                        | 285                      |
| 2017-2018 | 13           | -3               | 10                     | 405            | 377                | 37                   | 33                  | 852                      | -642                        | 210                      |
| 2018-2019 | 7            | -22              | -15                    | 339            | 161                | 6                    | 13                  | 519                      | -905                        | -386                     |
| Average   | 10           | -8               | 2                      | 403            | 278                | 21                   | 16                  | 718                      | -652                        | 66                       |